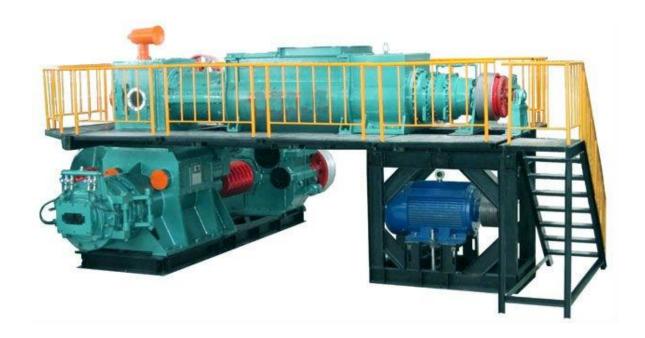

Medium automatic hydraulic clay brick machine large picture:

Capacity: 240\*115\*53 mm)

13000--18000~Pcs/hr (in chinese standard brick size

Brick mould make as your requirements

Different raw materials affect capacity!

Brick type: Solid&hollow Big& small (may not suitable for making parts of

interlocking brick)

Brick Moisture: 18%-22%

Rimer Dia.: 500mm

Spindle speed: 28-34 r/min

Power: Upper: 55kw Lower: 132 kw (can equipped with higher or lower motors according to different raw materials)