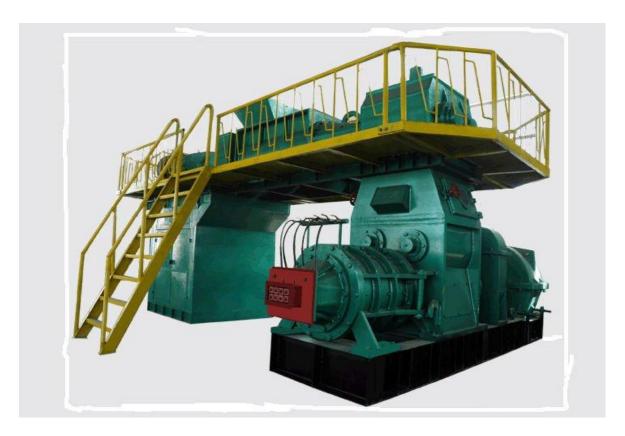

Medium automatic hydraulic clay brick machine large picture:

Capacity: 240\*115\*53 mm)

13000--18000~Pcs/hr (in chinese standard brick size

Brick mould make as your requirements

Different raw materials affect capacity!

Brick type: Solid&hollow Big& small (may not suitable for making parts of

interlocking brick)

Brick Moisture: 18%-22%

Rimer Dia.: 500mm

Spindle speed: 28-34 r/min

Power: Upper: 55kw Lower: 132 kw (can equipped with higher or lower motors according to different raw materials)